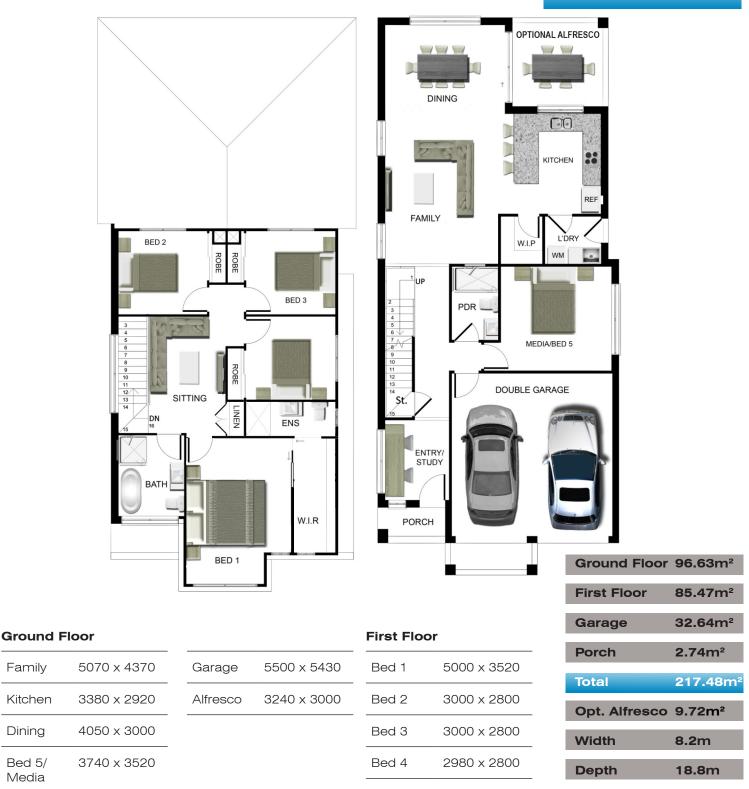

## **BALMAIN 24.5**

10m Lot Width

Dimensions and Floorplan shown based on Contemporary Facade

DISCLAIMER

Family

Kitchen

Dining

Bed 5/